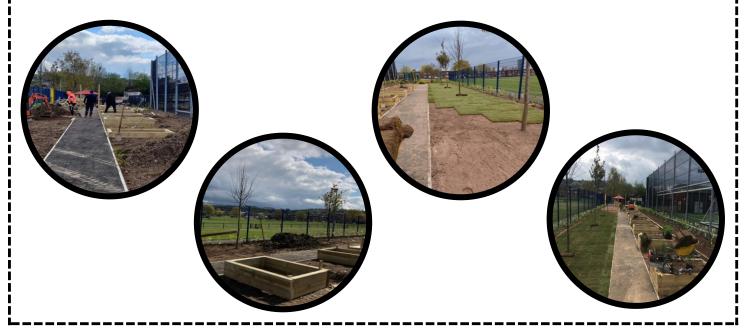

### 3. School Garden exciting update!

This week, work begun on our new school garden. This was made possible by AXA Insurance's Community Parks Fund. The work will form the foundations of our new garden and we will keep adding to the gardens in future years.

When opened, we intend to dedicate the new school gardens to our much-loved pupil, Poppy Ogle as the garden will be known as "Poppy's Garden" and will be enjoyed by the entire Cregagh Primary community.