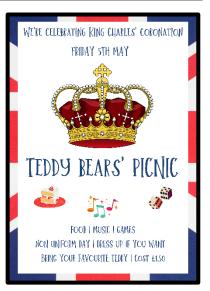

## 1. Teddy Bears' Picnic – Friday 5<sup>th</sup> May

We're having a Teddy Bears' picnic on Friday 5th May to celebrate King Charles' coronation! It will be a non-uniform day. However, pupils can dress up as a King, Queen, Prince or Princess if they want to!